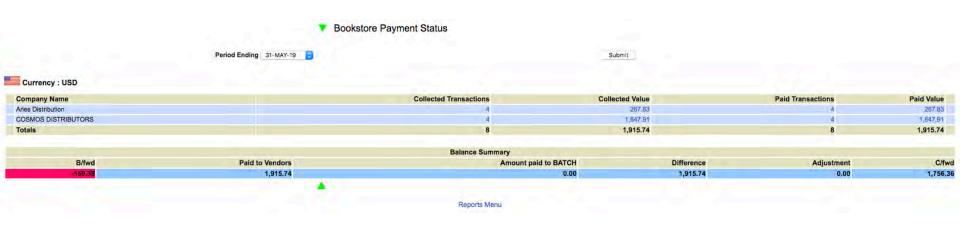

#### Account Activity by Period

|               | Bookstore Collections |          |  |  |  |  |  |
|---------------|-----------------------|----------|--|--|--|--|--|
| Period Ending | Transaction Qty       | Value    |  |  |  |  |  |
| 28-Jun-2019   | 4                     | 1,210.17 |  |  |  |  |  |
| 21-Jun-2019   | 17                    | 3,092.72 |  |  |  |  |  |
| 14-Jun-2019   | 44                    | 8,967.47 |  |  |  |  |  |
| 07-Jun-2019   | 5                     | 1,271.86 |  |  |  |  |  |
| 31-May-2019   | 8                     | 1,915.74 |  |  |  |  |  |

## Go to Reports to see Bookstore Payment Status

• Select weekly Period Ending dates to see the status of the bookstore's account at that point.